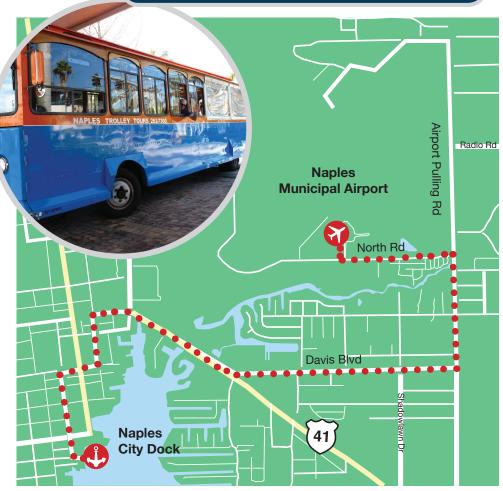

## **HASSEL FREE PARKING**

 $53^{
m RD}$  ANNUAL

Naples

AT THE AIRPORT AND **COMPLIMENTARY SHUTTLE** TRANSPORTATION TO AND FROM THE AIRPORT TO CITY DOCK